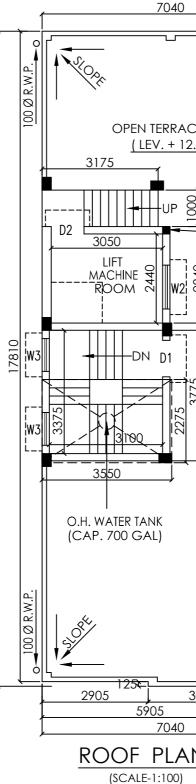

## SPECIFICATION

- 1. STRUCTURAL CEMENT CONCRETE M-20 GRADE WITH 19mm DOWN STONEC
- 2. GRADE OF REINFORCEMENTS Fe 415
- 3. 200TH FIRST CLASS BRICKWORK AT EXTERNAL WALLS WITH 1:6 CEMENT SAN
- 4. 75TH FIRST CLASS BRICKWORK AT INTERNAL WALLS WITH 1:4 CEMENT SAN 5. 125TH (AVG) LIME TERRACING (2:2:7) ON ROOF LAID TO SLOPE
- 6. ALL DIMENSION ARE IN mm. UNLESS OTHERWISE MENTIONED.
- 7. 35TH D.P.C. WITH CEMENT CONCRETE(1:1.5:3) WITH 6mm DOWN STONE 8. 19TH CEMENT PLASTER (1:6)TO EXTERNAL WALLS.
  - 9. 12TH CEMENT PLASTER (1:6)TO INTERNAL WALLS.
  - 10. 19TH CEMENT PLASTER (1:4)TO BEAM CEILING ETC. 11. MARBLE FINISH IN ALL FLOORS.
  - 12. SANITARY & PLUMBING FITTINGS TO BE USED AS PER DIRECTION.
  - 13. WRITTEN DIMENSIONS ARE TO BE FOLLOWED.
  - 14. 500mm CHAJJA PROJECTION. 15. DEPTH OF SEPTIC TANK AND S.U.G. WATER RESERVOIR DOES NOT EX