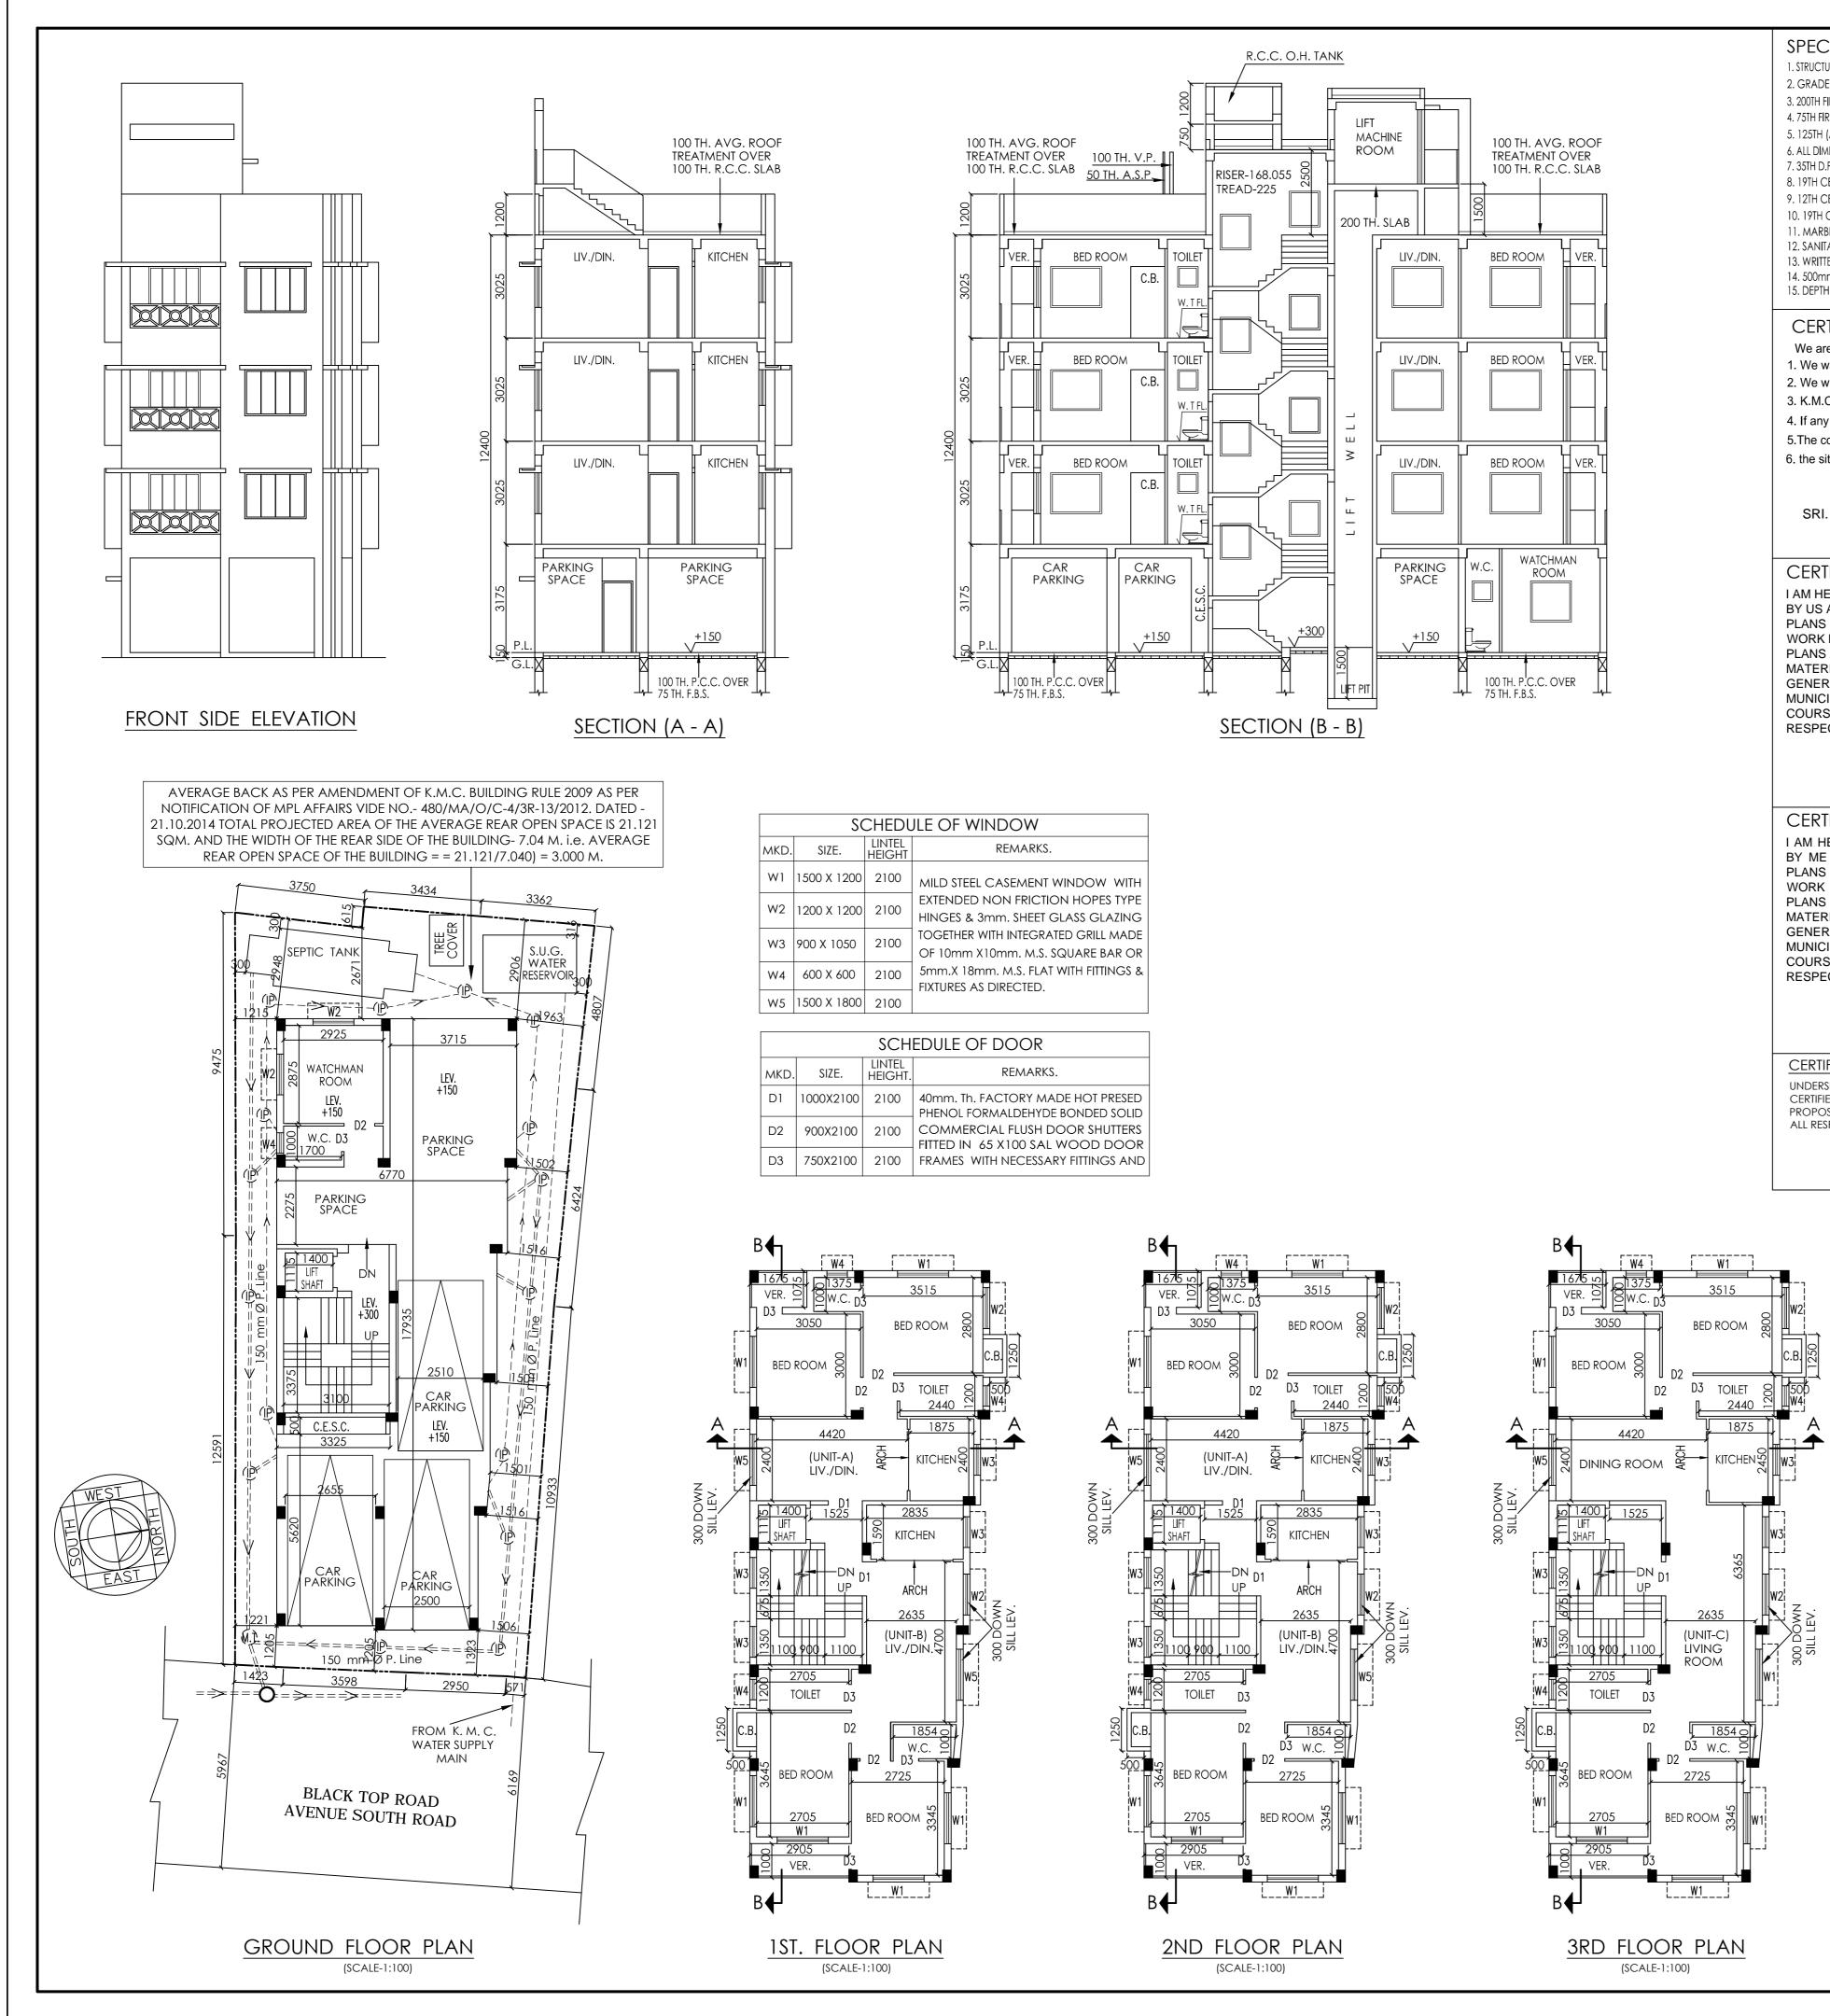

## SPECIFICATION

- 1. STRUCTURAL CEMENT CONCRETE M-20 GRADE WITH 19mm DOWN STONEC
- 2. GRADE OF REINFORCEMENTS Fe 415
- 3. 200TH FIRST CLASS BRICKWORK AT EXTERNAL WALLS WITH 1:6 CEMENT SAN
- 4. 75TH FIRST CLASS BRICKWORK AT INTERNAL WALLS WITH 1:4 CEMENT SAN 5. 125TH (AVG) LIME TERRACING (2:2:7) ON ROOF LAID TO SLOPE
- 6. ALL DIMENSION ARE IN mm. UNLESS OTHERWISE MENTIONED.
- 7. 35TH D.P.C. WITH CEMENT CONCRETE(1:1.5:3) WITH 6mm DOWN STONE 8. 19TH CEMENT PLASTER (1:6)TO EXTERNAL WALLS.
  - 9. 12TH CEMENT PLASTER (1:6)TO INTERNAL WALLS.
  - 10. 19TH CEMENT PLASTER (1:4)TO BEAM CEILING ETC. 11. MARBLE FINISH IN ALL FLOORS.
  - 12. SANITARY & PLUMBING FITTINGS TO BE USED AS PER DIRECTION.
  - 13. WRITTEN DIMENSIONS ARE TO BE FOLLOWED.
  - 14. 500mm CHAJJA PROJECTION. 15. DEPTH OF SEPTIC TANK AND S.U.G. WATER RESERVOIR DOES NOT EX